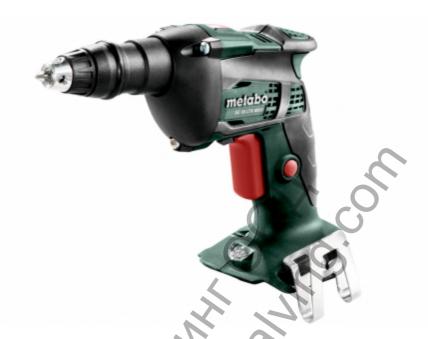

## SE 18 LTX 4000 (620048890) Cordless Drywall Screwdrivers 18V ; Cardboard box

Order no. 620048890 EAN 4007430262820

Product may differ from Image

- Drywall screwdriver for fixing gypsum plasterboards to wood and metal; also suitable for gypsum fibre boards to metal frames
- Compact and light design for comfortable one-hand operation
- Precise driving of screws by virtue of finely adjustable depth guide and low-noise claw clutch
- Depth guide can be fully removed for inspection during operation
- Variospeed (V) Electronics for working at customised speeds to suit various application materials
- Integrated working light to illuminate the contact area
- Handy belt hook, can be fixed either on the right or left side
- Battery packs with capacity display for checking the charge status
- Ultra-M technology: highest performance, gentle charging and 3 years of warranty on the battery pack.